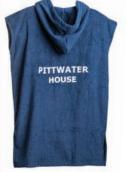

### **Accessories**

School bag (various sizes available)

Jumper

Rain jacket (compulsory from Year 5)

Art smock

Library bag

**Hooded towel** 

**Performing Arts leggings** 