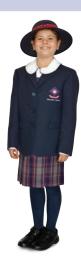

#### WINTER (Terms 2 & 3)

- White long sleeve shirt with tartan tunic and navy long socks for K-Y2 or navy opaque tights for Y3-4, **OR**
- White long sleeve shirt with navy tailored pants and white socks WITH
- Black leather velcro strap school shoes for K-Y1 and black leather lace-up school shoes for Y2-4
- School blazer for Y1-4