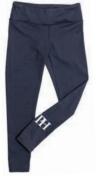

### **Accessories**

School bag (various sizes available)

Jumper

Rain jacket (compulsory from Year 5)

Art smock

Library bag

**Hooded towel** 

**Performing Arts leggings** 