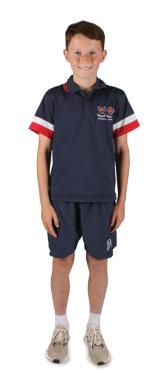

## **Sport Uniform and Accessories**

#### **KINDERGARTEN - YEAR 12**

- Sport polo shirt
- Sport shorts
- Tracksuit
- White ankle socks
- Trainers (predominantly white for junior school, no bright colours or casual footwear)
- Bucket hat compulsory for Pre-K to Year 6, optional for Years 7 to 12
- Cap optional in Years 3 to 6 for Friday sport only, optional for Years 7 to 12