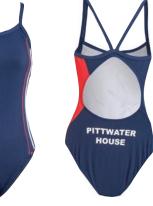

Note: All students should wear a hat or cap when outside for breaks or lessons.

**Tracksuit** 

Sports bag

Wet bag

Girls' boardshort

**Polar fleece** 

Boys' jammers

Rash vest (K-Y10)

Girls' one-piece

**Pittwater House** 