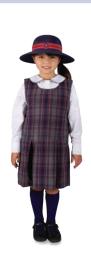

#### WINTER (Terms 2 & 3)

- White long sleeve shirt with tartan tunic and navy long socks for K-Y2 or navy opaque tights for Y3-4, **OR**
- White long sleeve shirt with navy tailored pants and white socks WITH
- Black leather velcro strap school shoes for K-Y1 and black leather lace-up school shoes for Y2-4
- School blazer for Y1-4

#### WINTER (Terms 2 & 3)

- White short sleeve shirt with tartan skirt and navy opaque tights OR
- White short sleeved shirt with navy tailored pants and white ankle socks, **WITH**
- Black leather lace-up school shoes
- School blazer