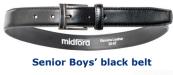

#### **ALL YEAR**

- Pinstriped short sleeved shirt (long sleeved version optional in winter for K-Y6)
- School tie (different ties for K-Y6, Y7-9 or Y10-12. Elastic ties available for K-Y2)
- Grey tailored shorts (long pants optional in winter), WITH
- Grey Pittwater House socks (long socks available while stock lasts)
- Black leather school shoes (velcro strap school shoes for K-Y1 and black leather lace-up school shoes from Year 2 onwards)
- School blazer (required in winter for Y1-12)