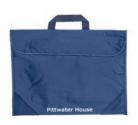

### **Accessories**

School bag (various sizes available)

Jumper

Rain jacket (compulsory from Year 5)

Art smock

Library bag

**Hooded towel** 

**Performing Arts leggings** 