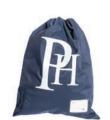

Note: All students should wear a hat or cap when outside for breaks or lessons.

**Tracksuit** 

Sports bag

Wet bag

Girls' boardshort

**Polar fleece** 

Boys' jammers

Rash vest (K-Y10)

### **Accessories**

School bag (various sizes available)

Jumper

Rain jacket (compulsory from Year 5)

Art smock

Library bag

**Hooded towel** 

**Performing Arts leggings** 