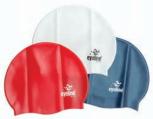

Girls navy tights

Girls' straw hat

Cap (Year 3 onwards)

**Bucket hat** 

House colour swim caps

Boys, short

Girls, navy long socks

Winter scarf