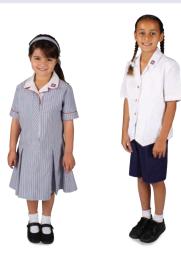

#### SUMMER (Terms 1 & 4)

- Summer dress, OR
- White short sleeve shirt with navy tailored shorts,
  WITH
- White ankle socks and black leather velcro strap school shoes for K-Y1 and black leather lace-up school shoes for Year 2 onwards

#### SUMMER (Terms 1 & 4)

- Summer dress, OR
- White short sleeved shirt with navy tailored shorts,
  WITH
- White ankle socks and black leather lace-up school shoes