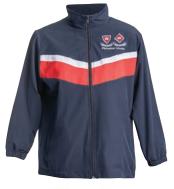

### **Accessories**

School bag (various sizes available)

Jumper

Rain jacket (compulsory from Year 5)

Art smock

Library bag

**Hooded towel** 

**Performing Arts leggings** 