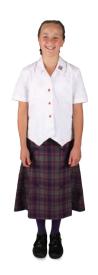

#### WINTER (Terms 2 & 3)

- White short sleeve shirt with tartan skirt and navy opaque tights OR
- White short sleeved shirt with navy tailored pants and white ankle socks, **WITH**
- Black leather lace-up school shoes
- School blazer