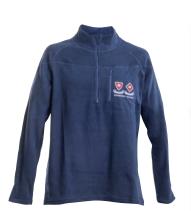

### **ALL YEAR** WINTER (Terms 2 & 3) **GIRLS AND BOYS GIRLS AND BOYS** • Pittwater House sport polo (short-sleeved) Items below can be worn in addition to or in place • Pittwater House sport shorts of the All Year Uniform. White socks • Unbranded navy polo (long-sleeve) White sandshoes • Pittwater House fleece • Pittwater House tracksuit White socks **GIRLS OPTIONAL for Summer (Terms 1 and 4)** White sandshoes • Summer dress White socks · Black school shoes OR white sandshoe **GIRLS OPTIONAL for Winter (Terms 2 and 3)** • Unbranded Navy Polo (long-sleeve) Tartan winter tunic Long navy socks Black school shoes **ACCESSORIES REQUIRED** • Pittwater House bag • Library bag • Art smock

Note: All students should wear a hat or cap when outside for breaks or lessons.

**Tracksuit** 

Sports bag

Wet bag

Girls' boardshort

**Polar fleece** 

Boys' jammers

Rash vest (K-Y10)