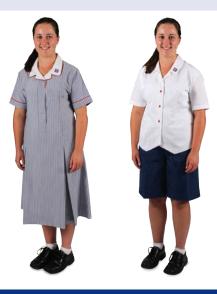

#### **KINDERGARTEN - YEAR 12**

- Sport polo shirt
- Sport shorts
- Tracksuit
- White ankle socks
- Trainers (predominantly white for junior school, no bright colours or casual footwear)
- Bucket hat compulsory for Pre-K to Year 6, optional for Years 7 to 12
- Cap optional in Years 3 to 6 for Friday sport only, optional for Years 7 to 12