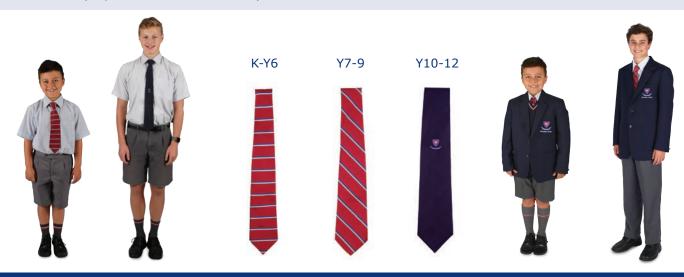

**Kindergarten - Year 12 Boys** 

#### **ALL YEAR**

- Pinstriped short sleeved shirt (long sleeved version optional in winter for K-Y6)
- School tie (different ties for K-Y6, Y7-9 or Y10-12. Elastic ties available for K-Y2)
- Grey tailored shorts (long pants optional in winter), WITH
- Grey Pittwater House socks (long socks available while stock lasts)
- Black leather school shoes (velcro strap school shoes for K-Y1 and black leather lace-up school shoes from Year 2 onwards)
- School blazer (required in winter for Y1-12)