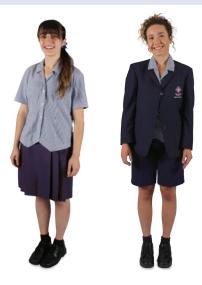

Year 5 - Year 9 Girls

#### SUMMER (Terms 1 & 4)

- Summer dress, OR
- White short sleeved shirt with navy tailored shorts,
  WITH
- White ankle socks and black leather lace-up school shoes

#### WINTER (Terms 2 & 3)

- White short sleeve shirt with tartan skirt and navy opaque tights OR
- White short sleeved shirt with navy tailored pants and white ankle socks, **WITH**
- Black leather lace-up school shoes
- School blazer

**Pittwater House** 

Year 10 - Year 12 Girls

### SUMMER (Terms 1 & 4)

- Blue and white striped short sleeve shirt, WITH
- Navy skirt, OR
- Navy tailored shorts, WITH
- Black ankle socks and black leather school shoes

#### WINTER (Terms 2 & 3)

- Blue and white striped short sleeve shirt, WITH
- Navy skirt and navy opaque tights, OR
- Navy tailored pants and black ankle socks, WITH
- Black leather school shoes
- School blazer