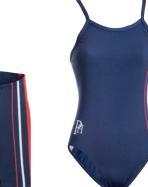

Note: All students should wear a hat or cap when outside for breaks or lessons.

**Tracksuit** 

Sports bag

Wet bag

Girls' boardshort

**Polar fleece** 

Boys' jammers

Rash vest (K-Y10)

Girls' one-piece

**Pittwater House** 