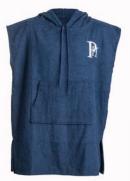

### **Accessories**

School bag (various sizes available)

Jumper

Rain jacket (compulsory from Year 5)

Art smock

Library bag

**Hooded towel** 

**Performing Arts leggings** 