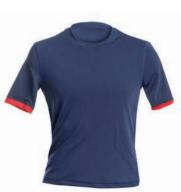

Note: All students should wear a hat or cap when outside for breaks or lessons.

**Tracksuit** 

Sports bag

Wet bag

Girls' boardshort

**Polar fleece** 

Boys' jammers

Rash vest (K-Y10)