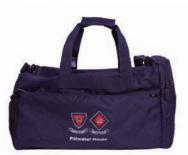

### **ALL YEAR** WINTER (Terms 2 & 3) **GIRLS AND BOYS GIRLS AND BOYS** • Pittwater House sport polo (short-sleeved) Items below can be worn in addition to or in place • Pittwater House sport shorts of the All Year Uniform. White socks • Unbranded navy polo (long-sleeve) White sandshoes • Pittwater House fleece • Pittwater House tracksuit White socks **GIRLS OPTIONAL for Summer (Terms 1 and 4)** White sandshoes • Summer dress White socks · Black school shoes OR white sandshoe **GIRLS OPTIONAL for Winter (Terms 2 and 3)** • Unbranded Navy Polo (long-sleeve) Tartan winter tunic Long navy socks Black school shoes **ACCESSORIES REQUIRED** • Pittwater House bag • Library bag • Art smock

### **Accessories**

School bag (various sizes available)

Jumper

Rain jacket (compulsory from Year 5)

Art smock

Library bag

**Hooded towel** 

**Performing Arts leggings** 